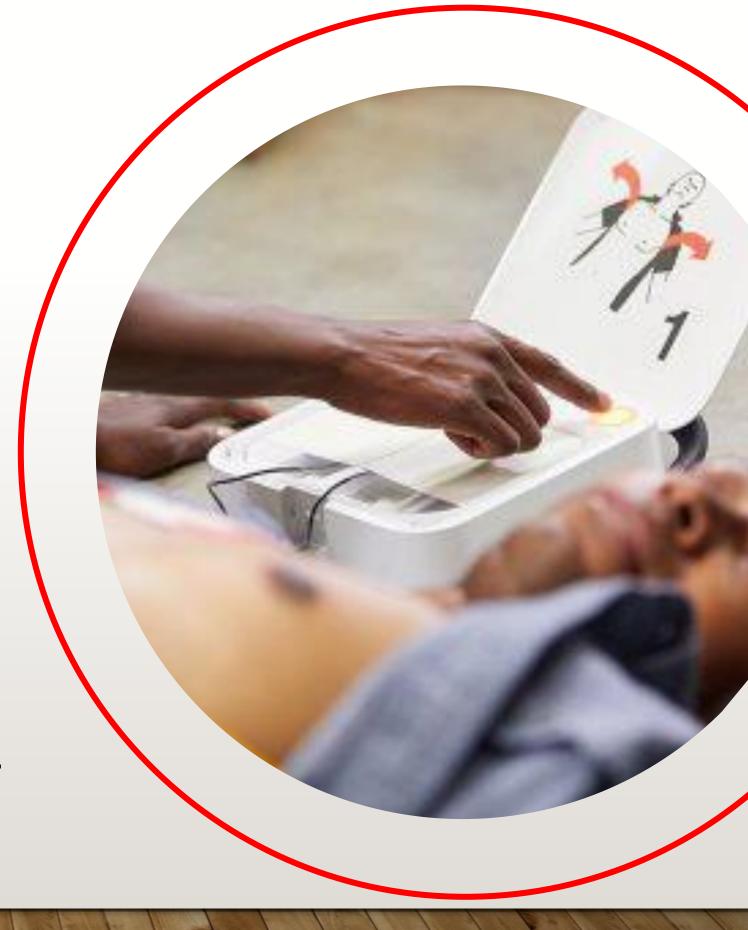

#### HOW TO USE A DEFIBRILLATOR?

Starting the AED

Placement of THE electrodes

Heart rate analysis

Administration of an electric shock and steps to take