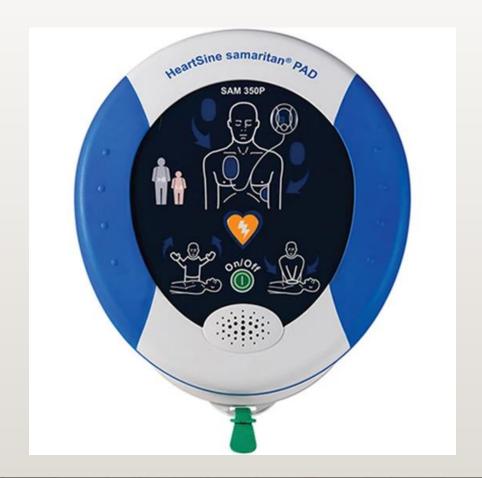

| <ul> <li>Mill spec shock/vibration</li> <li>1 metre drop test</li> </ul>                              | <ul> <li>Mill spec shock/vibration</li> <li>1 metre drop test</li> </ul>                                                                                 |  |
|                                                |                                                                                                        |                                                                                                       |                                                                                                                                                          |  |



## Stryker PHYSIO CONTROL LIFEPAK®

#### LIFEPAK CR PLUS & EXPRESS



#### LIFEPAK CR2







SAMARITAN 350P



**SAMARITAN 360P** 



#### SAMARITAN 500P





#### HOW TO USE A DEFIBRILLATOR?

Starting the AED

Placement of THE electrodes

Heart rate analysis

Administration of an electric shock and steps to take









#### How to place the electrodes?

Here is where to place the electrodes on adults (and children aged 8 and/or weighing more than 25 kg).



Here is where to place the electrodes on children aged 1 to 8 years (and/or weighing less than 25 kg).



#### Comparison - Defibrillator

|                  | ALD                        | THE RESERVENCE OF THE PARTY OF |                                  |                           |                        |                                 |                          |                            |
|------------------|------------------------