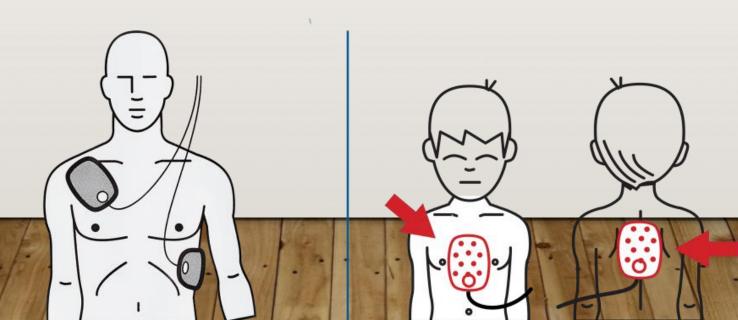

#### How to place the electrodes?

Here is where to place the electrodes on adults (and children aged 8 and/or weighing more than 25 kg).

Here is where to place the electrodes on children aged 1 to 8 years (and/or weighing less than 25 kg).