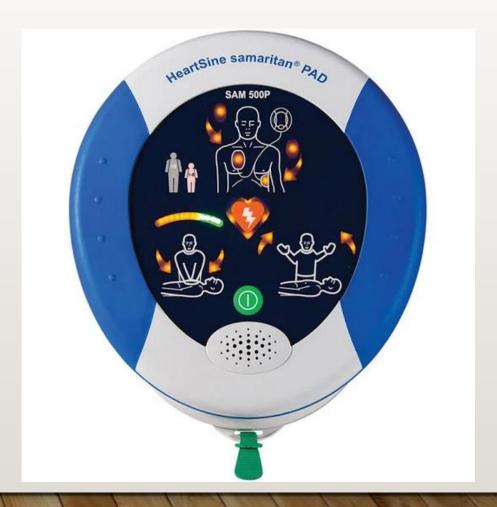

<li>1 metre drop test</li> </ul>                              | <ul> <li>Mill spec shock/vibration</li> <li>1 metre drop test</li> </ul>                                                                                 |  |
|                                                |                                                                                                        |                                                                                                       |                                                                                                                                                          |  |



## Stryker PHYSIO CONTROL LIFEPAK®

#### LIFEPAK CR PLUS & EXPRESS



#### LIFEPAK CR2







SAMARITAN 350P



**SAMARITAN 360P** 



#### SAMARITAN 500P





#### HOW TO USE A DEFIBRILLATOR?

Starting the AED

Placement of THE electrodes

Heart rate analysis

Administration of an electric shock and steps to take









#### How to place the electrodes?

Here is where to place the electrodes on adults (and children aged 8 and/or weighing more than 25 kg).



Here is where to place the electrodes on children aged 1 to 8 years (and/or weighing less than 25 kg).



#### Comparison - Defibrillator

|                  | ALD                        | THE RESERVENCE OF THE PARTY OF |                                  |                           |                        |                                 |                          |                            |
|------------------|----------------------------|-----------------------------------------