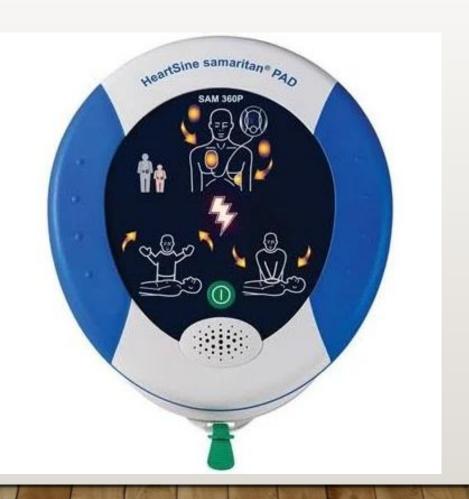

ec shock/vibration</li> <li>1 metre drop test</li> </ul>                              | <ul> <li>Mill spec shock/vibration</li> <li>1 metre drop test</li> </ul>                                                                                 |  |
|                                                |                                                                                                        |                                                                                                       |                                                                                                                                                          |  |



## Stryker PHYSIO CONTROL LIFEPAK®

#### LIFEPAK CR PLUS & EXPRESS



#### LIFEPAK CR2







SAMARITAN 350P



**SAMARITAN 360P** 



#### SAMARITAN 500P





#### HOW TO USE A DEFIBRILLATOR?

Starting the AED

Placement of THE electrodes

Heart rate analysis

Administration of an electric shock and steps to take









#### How to place the electrodes?

Here is where to place the electrodes on adults (and children aged 8 and/or weighing more than 25 kg).



Here is where to place the electrodes on children aged 1 to 8 years (and/or weighing less than 25 kg).



#### Comparison - Defibrillator

|                  | ALD                        | THE RESERVENCE OF THE PARTY OF |                                  |                           |                        |                                 |                          |                            |
|------------------|----------------------------|------------------