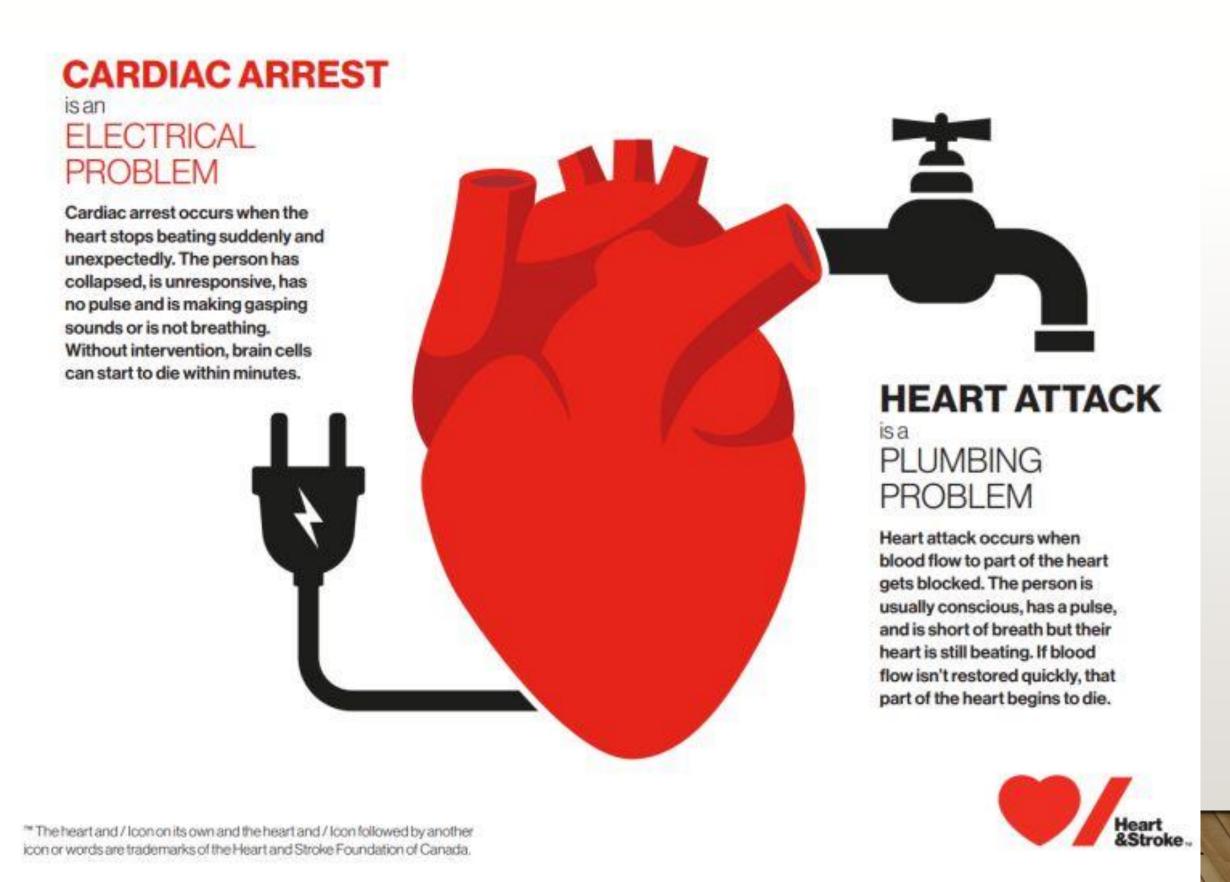

#### LIFE SAVING TECHNOLOGIES

Automated External Defibrillators (AEDs)





### Our catalogue and brands

The 5 best-selling brands of defibrillators























# WHAT'S A DEFIBRILLATOR (AED)?

An Automated External Defibrillator (AED) is a medical device that helps resuscitate victims of cardiac arrest. Accompanied by cardiac massage, the defibrillator helps to significantly increase the chances of survival.





#### Cardiac Arrest vs. Heart Attack





# DIFFERENCE BETWEEN AN AUTOMATIC & SEMI-AUTOMATIC AED

For the automatic defibrillator, the rescuer turns on the device, places the electrodes on the victim and the machine takes care of the rest, delivering the shock if necessary without intervention by the rescuer. Regarding the semi-automatic defibrillator, the device specifies whether shock is indicated or not.







#### PHILIPS ONSITE



#### PHILIPS FRX









ZOLL AED 3

















### 

### ZOLL DEVICES COMPARATIVE TABLE







| SMART                                          | ZOLL AED PLUS*                                                                                         | POWERHEART® G5                                                                                        | ZOLL AED 3®